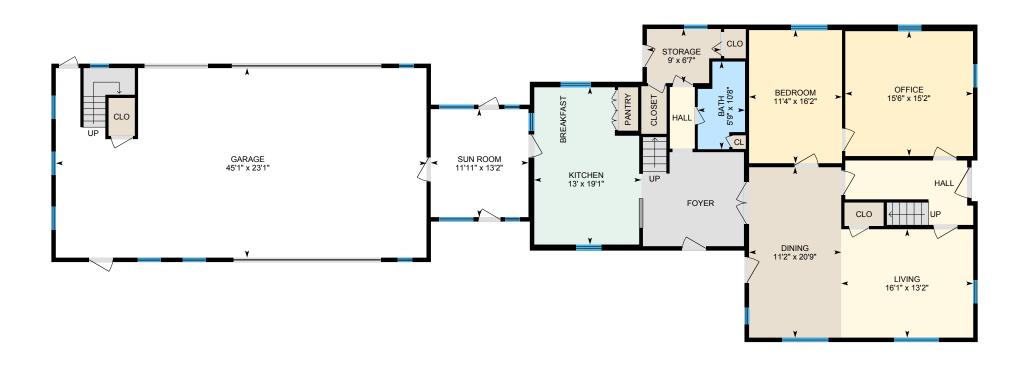

0

Г

⊡iGUIDE

Main Floor Total Exterior Area 1791 sq ft Total Interior Area 1660 sq ft

PREPARED: Jul, 2020

0

8

16

#### **Main Building**

MAIN FLOOR Bath: 10'8" x 5'9" Bedroom: 16'2" x 11'4" Dining: 20'9" x 11'2" Garage: 23'1" x 45'1" Kitchen: 19'1" x 13' Living: 13'2" x 16'1" Office: 15'2" x 16'1" Storage: 6'7" x 9' Sun Room: 13'2" x 11'11"

#### **Main Building**

MAIN FLOOR Interior Area: 1660 sq ft Excluded Area: 1139 sq ft Perimeter Wall Length: 242 ft Perimeter Wall Thickness: 6.5 in Exterior Area: 1791 sq ft