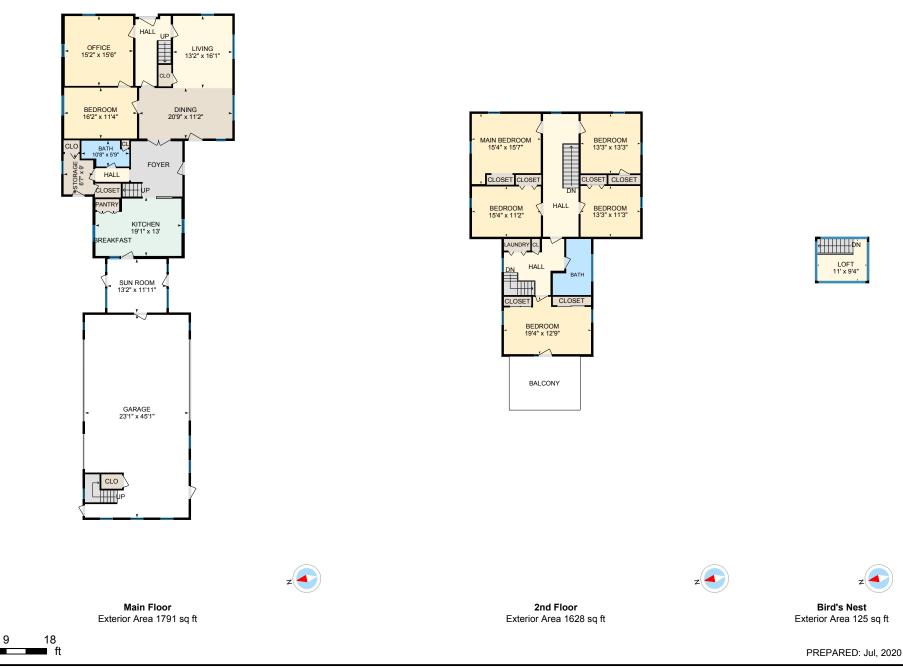

0

Г

⊡iGUIDE

Main Floor Total Exterior Area 1791 sq ft Total Interior Area 1660 sq ft

PREPARED: Jul, 2020

0

8

16

ft

2nd Floor Total Exterior Area 1628 sq ft

Total Interior Area 1529 sq ft

⊡iGUIDE

Bird's Nest Total Exterior Area 125 sq ft Total Interior Area 102 sq ft

PREPARED: Jul, 2020

White regions are excluded from total floor area. All room dimensions and floor areas must be considered approximate and are subject to independent verification. For method of measurement please see https://youriguide.com/measure/.

#### **Main Building**

MAIN FLOOR Bath: 10'8" x 5'9" Bedroom: 16'2" x 11'4" Dining: 20'9" x 11'2" Garage: 23'1" x 45'1" Kitchen: 19'1" x 13' Living: 13'2" x 16'1" Office: 15'2" x 16'1" Storage: 6'7" x 9' Sun Room: 13'2" x 11'11"

#### 2ND FLOOR

Bath: 8'6" x 12'5" Bedroom: 15'4" x 11'2" Bedroom: 13'3" x 11'3" Bedroom: 13'3" x 13'3" Bedroom: 19'4" x 12'9" Main Bedroom: 15'4" x 15'7"

#### **BIRD'S NEST**

Loft: 11' x 9'4"

#### **Main Building**

MAIN FLOOR Interior Area: 1660 sq ft Excluded Area: 1139 sq ft Perimeter Wall Length: 242 ft Perimeter Wall Thickness: 6.5 in Exterior Area: 1791 sq ft

#### 2ND FLOOR

Interior Area: 1529 sq ft Perimeter Wall Length: 184 ft Perimeter Wall Thickness: 6.5 in Exterior Area: 1628 sq ft

#### **BIRD'S NEST**

Interior Area: 102 sq ft Perimeter Wall Length: 43 ft Perimeter Wall Thickness: 6.5 in Exterior Area: 125 sq ft