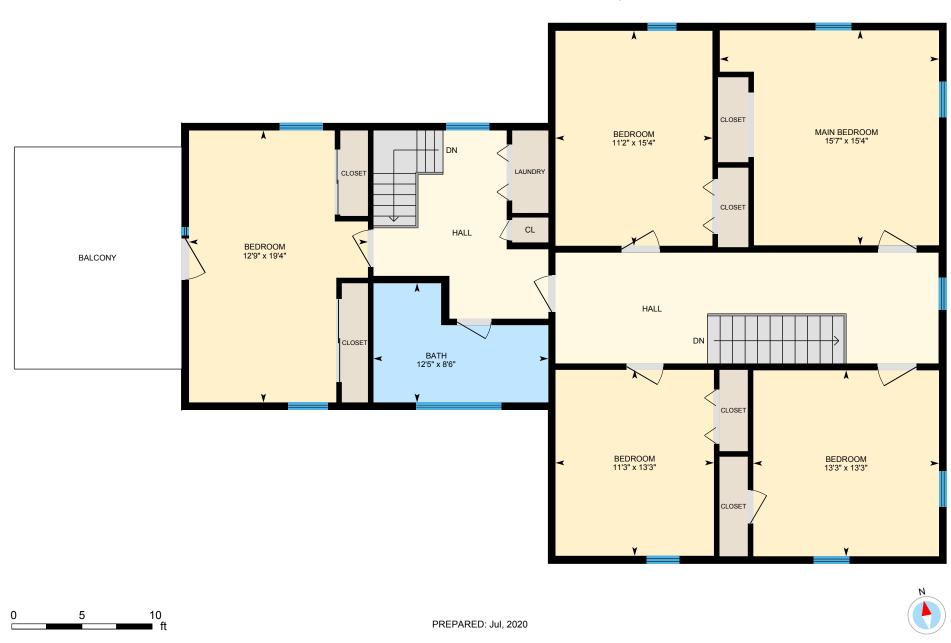

ft

2nd Floor Total Exterior Area 1628 sq ft

Total Interior Area 1529 sq ft

⊡iGUIDE

Bird's Nest Total Exterior Area 125 sq ft Total Interior Area 102 sq ft

PREPARED: Jul, 2020

White regions are excluded from total floor area. All room dimensions and floor areas must be considered approximate and are subject to independent verification. For method of measurement please see https://youriguide.com/measure/.

#### 2ND FLOOR

Bath: 8'6" x 12'5" Bedroom: 15'4" x 11'2" Bedroom: 13'3" x 11'3" Bedroom: 13'3" x 13'3" Bedroom: 19'4" x 12'9" Main Bedroom: 15'4" x 15'7"

#### 2ND FLOOR

Interior Area: 1529 sq ft Perimeter Wall Length: 184 ft Perimeter Wall Thickness: 6.5 in Exterior Area: 1628 sq ft