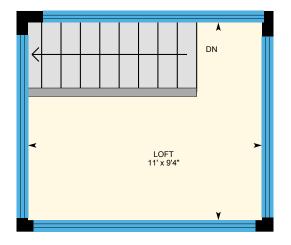

#### **BIRD'S NEST**

Loft: 11' x 9'4"

#### **BIRD'S NEST**

Interior Area: 102 sq ft Perimeter Wall Length: 43 ft Perimeter Wall Thickness: 6.5 in Exterior Area: 125 sq ft